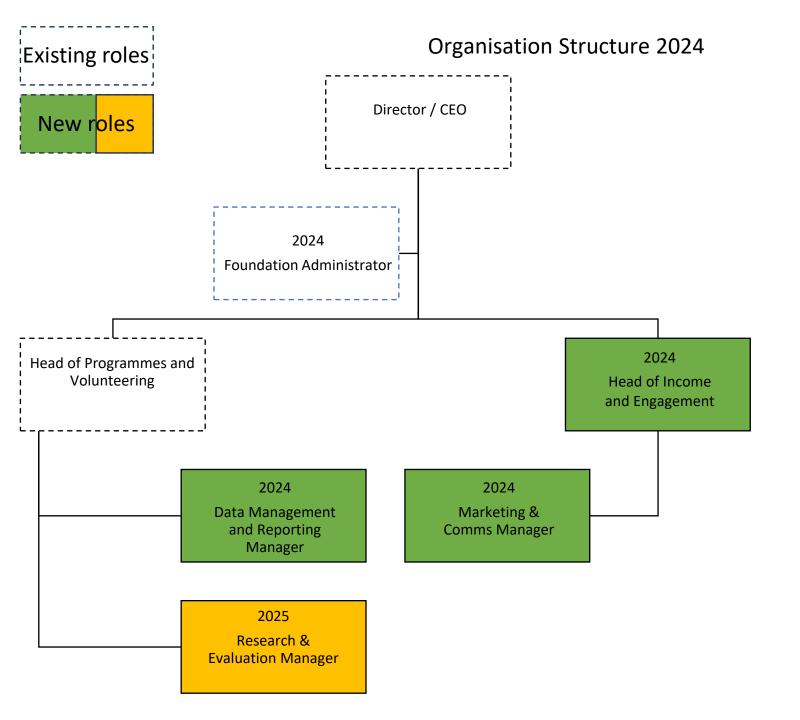

#### **Foundation Administrator**

- Full team support
- Bank and thank donations
- Finance and governance admin

### Head of Programmes and Volunteering

- Bursary programme
- Student programme
- Mentor / Volunteer management
- Finance / HR / Governance
- Events coordination

# Data Management and Reporting Manager

- Database (Salesforce) development and Web Technologies
- Donor / volunteer database management
- Fundraising database management
- Creation/Maintenance of reports dashboards and analysis
- Security management, process creation and quality improvement

## Marketing & Comms Manager

- Campaign management
- Social media
- Public relations
- Graphic design
- Content creation

### **Research & Evaluation Manager**

- Data and insights
- External research publication EDI